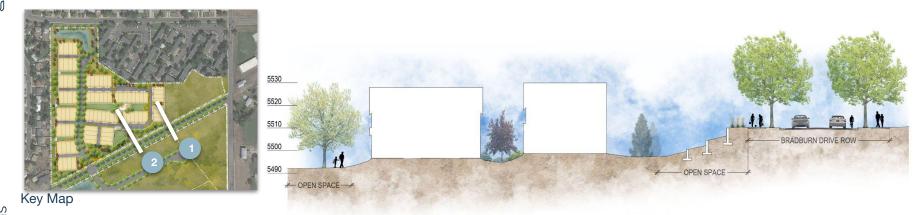

Min. 25' Building 84th Avenue Setback/ Min. 45' Min. 35' Building Building -Setback\* Setback **PLD** PA-B(1 2.37 ac PA-B(2) Future Development Min. 30 Building-82nd Avenue Setback\*

\* Minor exceptions are requested to allow for ~3-7 ft. of building encroachment into the required setback for Lot 1 (adjacent to Bradburn Drive) and Lot 53 (adjacent to northern property line).