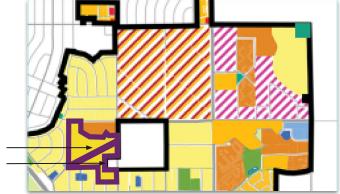

### Preliminary Development Plan - Parcel B - North & South

**WUPLANDS** 

**View Corridor** 

South - 3.28 ac

### Preliminary Development Plan - Parcel B - North & South

#### **View Corridor**

South - 3.28 ac

#### **Public Land Dedication**

North - 2.30 ac

South - 3.76 ac