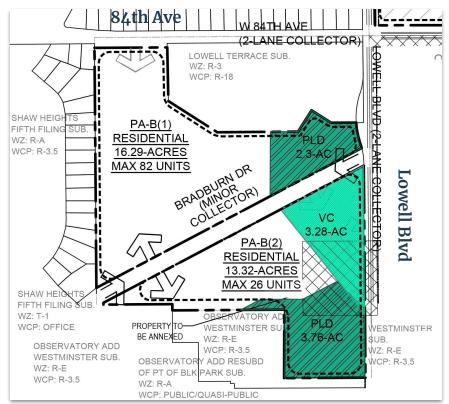

### Comprehensive Plan - Parcel B - North & South

Land Use Designation: R-5 Residential

#### **Density**

Up to 5.0 dwelling units per acre

#### **Allowed Uses**

Single Family Detached Residences

Single Family Attached Residences

**Duplexes** 

Patio Homes

**Townhomes** 

Condominiums

Parcel Location

### Preliminary Development Plan - Parcel B - North & South

**WUPLANDS** 

**View Corridor** 

South - 3.28 ac

#### **View Corridor**

South - 3.28 ac

#### **Public Land Dedication**

North - 2.30 ac

South - 3.76 ac

### Preliminary Development Plan - Parcel B - North & South

Land Use Designation: Residential

#### **Density**

North - 82 units on 16.29 ac = 5.0 du/acSouth - 26 units on 13.32 ac = 2.0 du/ac

#### **Allowed Uses**

#### North (PA-B(1))

- Single Family Attached Residences
- Duplexes
- Townhomes

#### South (PA-B(2))

- Single Family Detached Residences
- Patio Homes

## PLD, Parks & Open Space

| PA-B(1) PLD                    | 2.37 ac |
|--------------------------------|---------|
| PA-B(2) PLD                    | 3.76 ac |
| PA-B(2) View<br>Corridor       | 3.28 ac |
| Overall Parks/Open<br>Area/PLD | >45%    |
| Private Parks/Open<br>Space    | *       |