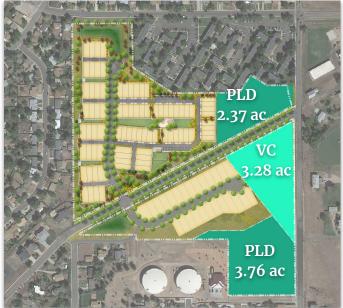

#### **View Corridor**

South - 3.28 ac

#### **Public Land Dedication**

North - 2.30 ac

South - 3.76 ac

## PLD, Parks & Open Space

| PA-B(1) PLD                    | 2.37 ac |
|--------------------------------|---------|
| PA-B(2) PLD                    | 3.76 ac |
| PA-B(2) View<br>Corridor       | 3.28 ac |
| Overall Parks/Open<br>Area/PLD | >45%    |
| Private Parks/Open<br>Space    | *       |