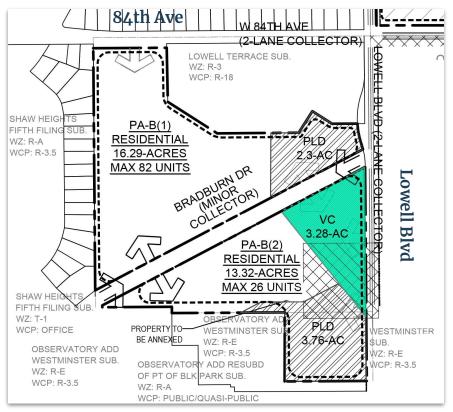

### Preliminary Development Plan - Parcel B - North & South

Land Use Designation: Residential

#### **Density**

North - 82 units on 16.29 ac = 5.0 du/acSouth - 26 units on 13.32 ac = 2.0 du/ac

#### **Allowed Uses**

#### North (PA-B(1))

- Single Family Attached Residences
- Duplexes
- Townhomes

#### South (PA-B(2))

- Single Family Detached Residences
- Patio Homes

## PLD, Parks & Open Space

| PA-B(1) PLD                    | 2.37 ac |
|--------------------------------|---------|
| PA-B(2) PLD                    | 3.76 ac |
| PA-B(2) View<br>Corridor       | 3.28 ac |
| Overall Parks/Open<br>Area/PLD | >45%    |
| Private Parks/Open<br>Space    | *       |