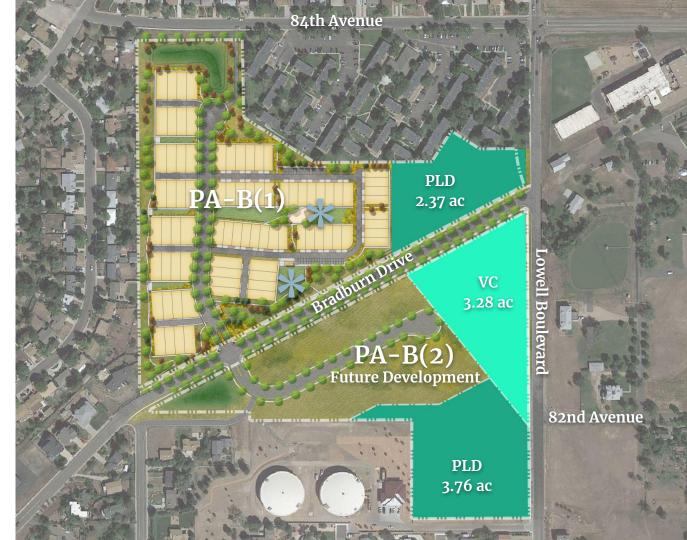

### Preliminary Development Plan - Parcel B - North & South

**WUPLANDS** 

**View Corridor** 

South - 3.28 ac

#### **View Corridor**

South - 3.28 ac

#### **Public Land Dedication**

North - 2.30 ac

South - 3.76 ac

## PLD, Parks & Open Space

| PA-B(1) PLD                    | 2.37 ac |
|--------------------------------|---------|
| PA-B(2) PLD                    | 3.76 ac |
| PA-B(2) View<br>Corridor       | 3.28 ac |
| Overall Parks/Open<br>Area/PLD | >45%    |
| Private Parks/Open<br>Space    | *       |