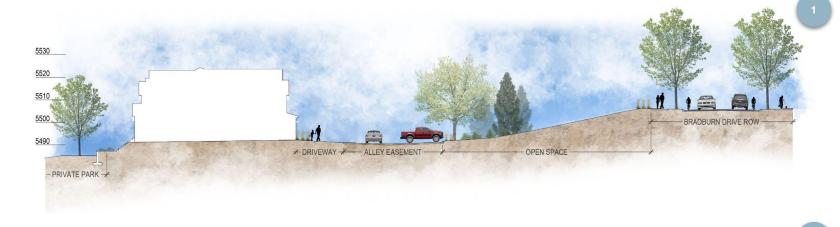

Min. 25' Building 84th Avenue Setback/ Min. 45' Min. 35' Building Building -Setback\* Setback **PLD** PA-B(1 2.37 ac PA-B(2) Future Development Min. 30 Building-82nd Avenue Setback\*

\* Minor exceptions are requested to allow for ~3-7 ft. of building encroachment into the required setback for Lot 1 (adjacent to Bradburn Drive) and Lot 53 (adjacent to northern property line).