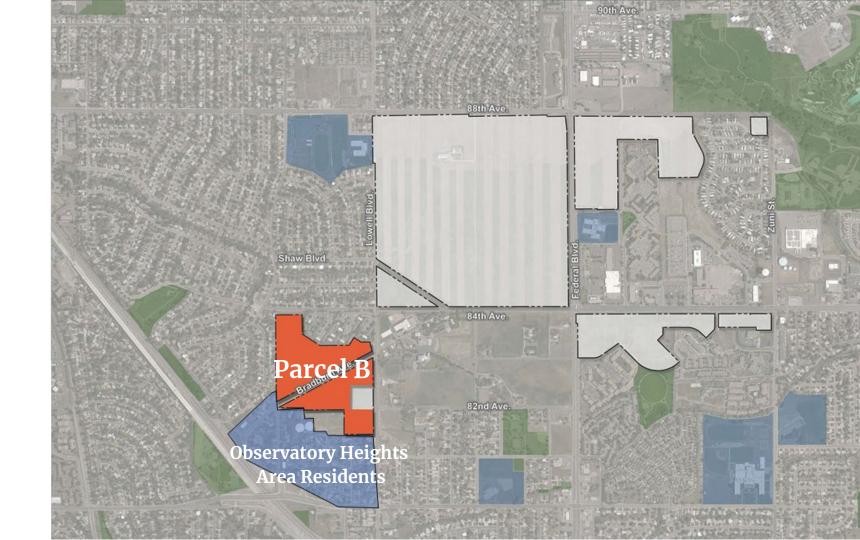

### Comprehensive Plan - Parcel B - North & South

Land Use Designation: R-5 Residential

#### **Density**

Up to 5.0 dwelling units per acre

#### **Allowed Uses**

Single Family Detached Residences

Single Family Attached Residences

**Duplexes** 

Patio Homes

**Townhomes** 

Condominiums

Parcel Location

City Comprehensive Plan Land Use Map

Parcel B - North (R-5)

Parcel B - South (R-5)

**WUPLANDS** 