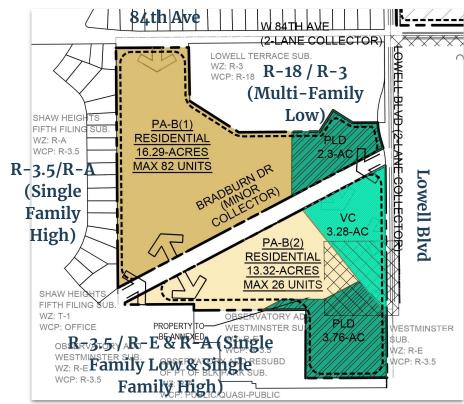

### Comprehensive Plan - Parcel B - North & South

Land Use Designation: R-5 Residential

#### **Density**

Up to 5.0 dwelling units per acre

#### **Allowed Uses**

Single Family Detached Residences

Single Family Attached Residences

**Duplexes** 

Patio Homes

**Townhomes** 

Condominiums

Parcel Location

### Preliminary Development Plan - Parcel B - North & South

**WUPLANDS** 

**View Corridor** 

South - 3.28 ac

#### **View Corridor**

South - 3.28 ac

#### **Public Land Dedication**

North - 2.30 ac

South - 3.76 ac

### Preliminary Development Plan - Parcel B - North & South

Land Use Designation: Residential

#### **Density**

North - 82 units on 16.29 ac = 5.0 du/acSouth - 26 units on 13.32 ac = 2.0 du/ac

#### **Allowed Uses**

#### North (PA-B(1))

- Single Family Attached Residences
- Duplexes
- Townhomes

#### South (PA-B(2))

- Single Family Detached Residences
- Patio Homes

## PLD, Parks & Open Space

| PA-B(1) PLD                    | 2.37 ac |
|--------------------------------|---------|
| PA-B(2) PLD                    | 3.76 ac |
| PA-B(2) View<br>Corridor       | 3.28 ac |
| Overall Parks/Open<br>Area/PLD | >45%    |
| Private Parks/Open<br>Space    | *       |