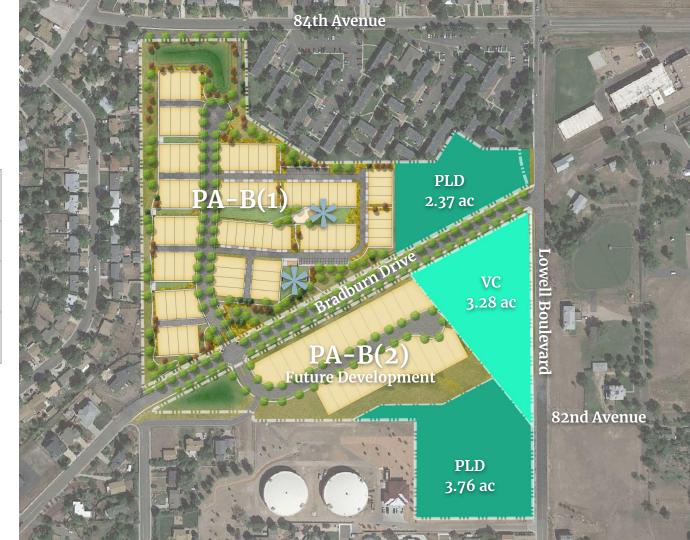

### Preliminary Development Plan - Parcel B - North & South

**WUPLANDS** 

**View Corridor** 

South - 3.28 ac

#### **View Corridor**

South - 3.28 ac

#### **Public Land Dedication**

North - 2.30 ac

South - 3.76 ac

## PLD, Parks & Open Space

| PA-B(1) PLD                    | 2.37 ac |
|--------------------------------|---------|
| PA-B(2) PLD                    | 3.76 ac |
| PA-B(2) View<br>Corridor       | 3.28 ac |
| Overall Parks/Open<br>Area/PLD | >45%    |
| Private Parks/Open<br>Space    | *       |