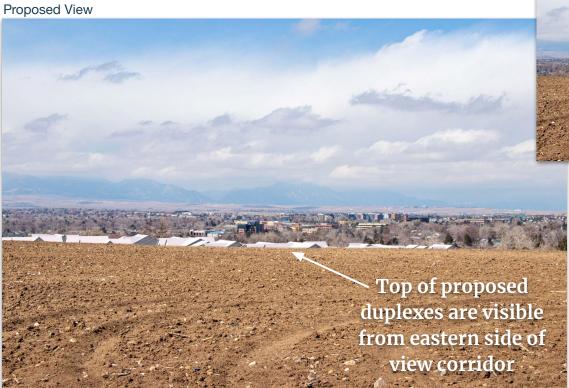

#### **View Corridor**

South - 3.28 ac

### Parking

- 2 attached garage spaces/unit
- 33 surface spaces
- Majority of homes have additional driveway parking spaces
- On-street parking is available on local road

**Existing View** 

# Existing View

Camera Location