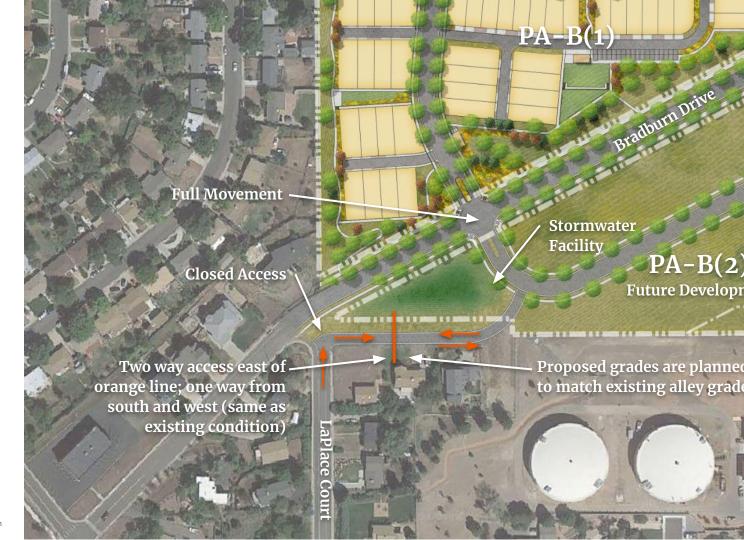

## PLD, Parks & Open Space

| PA-B(1) PLD                    | 2.37 ac |
|--------------------------------|---------|
| PA-B(2) PLD                    | 3.76 ac |
| PA-B(2) View<br>Corridor       | 3.28 ac |
| Overall Parks/Open<br>Area/PLD | >45%    |
| Private Parks/Open<br>Space    | *       |

Min. 25' Building 84th Avenue Setback/ Min. 45' Min. 35' Building Building -Setback\* Setback **PLD** PA-B(1 2.37 ac PA-B(2) Future Development Min. 30 Building-82nd Avenue Setback\*

\* Minor exceptions are requested to allow for ~3-7 ft. of building encroachment into the required setback for Lot 1 (adjacent to Bradburn Drive) and Lot 53 (adjacent to northern property line).