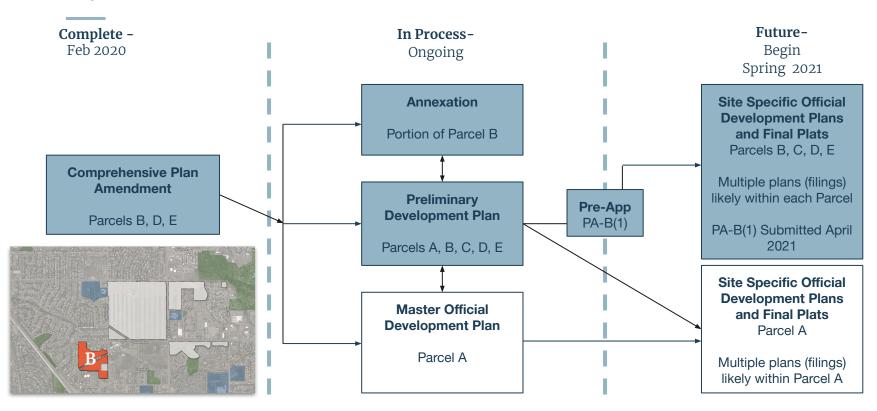

|
|----|---|---------------------------------------------------|
| 02 | Ī | Westminster Process                               |
| 03 | I | Comprehensive Plan & Preliminary Development Plan |
| 04 | I | Conceptual Neighborhood Plan                      |
| 05 | I | Infrastructure Improvements                       |
| 06 | I | Conceptual Architecture                           |
| 07 | Ī | Q&A                                               |

### **Team**

### **Presenters**

**Marcus Pachner -** The Pachner Company

Bonnie Niziolek - Norris Design

**Todd Johnson** – Terra Forma Solutions



# **Uplands**

Jeff Handlin - Uplands Chad Ellington - Uplands Amber Sands - Uplands Mark Nickless - Uplands







# **Submitting Questions - Instructions**







### **City Process**



future design development.





### Comprehensive Plan - Parcel B - North & South

Land Use Designation: R-5 Residential

#### **Density**

Up to 5.0 dwelling units per acre

#### **Allowed Uses**

Single Family Detached Residences

Single Family Attached Residences

**Duplexes** 

Patio Homes

**Townhomes** 

Condominiums



Parcel Location



City Comprehensive Plan Land Use Map

Parcel B - North (R-5)

Parcel B - South (R-5)

**WUPLANDS** 

### Preliminary Development Plan - Parcel B - North & South

**WUPLANDS** 

**View Corridor** 

South - 3.28 ac



### Preliminary Development Plan - Parcel B - North & South

#### **View Corridor**

South - 3.28 ac

#### **Public Land Dedication**

North - 2.30 ac

South - 3.76 ac



### Preliminary Development Plan - Parcel B - North & South

Lan