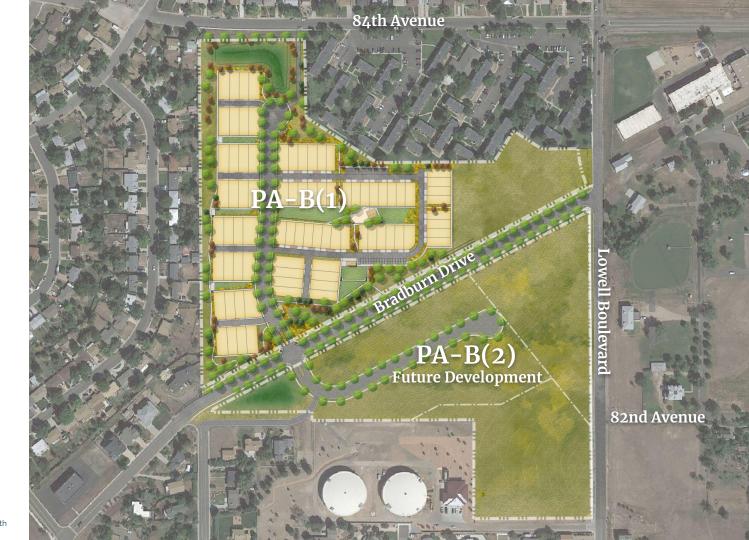

#### North (PA-B(1))

- Single Family Attached Residences
- Duplexes
- Townhomes

#### South (PA-B(2))

- Single Family Detached Residences
- Patio Homes

Min. 25' Building 84th Avenue Setback/ Min. 45' Min. 35' Building Building -Setback\* Setback **PLD** PA-B(1 2.37 ac PA-B(2) Future Development Min. 30 Building-82nd Avenue Setback\*

\* Minor exceptions are requested to allow for ~3-7 ft. of building encroachment into the required setback for Lot 1 (adjacent to Bradburn Drive) and Lot 53 (adjacent to northern property line).