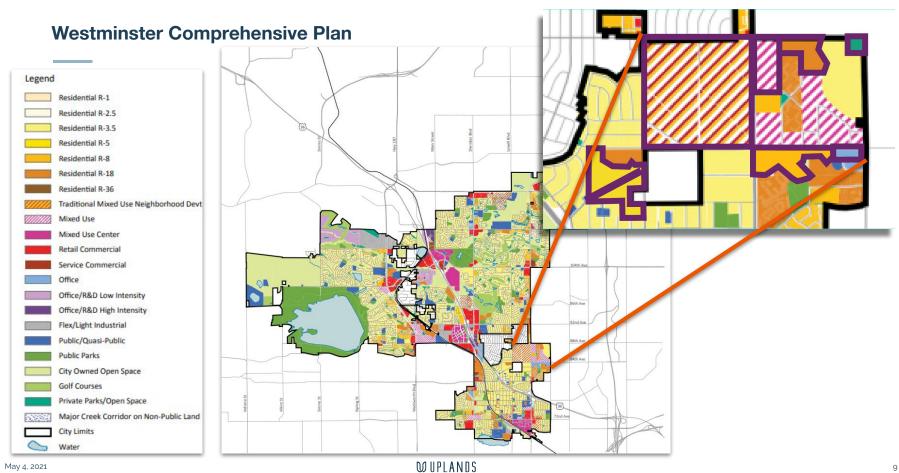

### Comprehensive Plan - Parcel B - North & South

Land Use Designation: R-5 Residential

#### **Density**

Up to 5.0 dwelling units per acre

#### **Allowed Uses**

Single Family Detached Residences

Single Family Attached Residences

**Duplexes** 

Patio Homes

**Townhomes** 

Condominiums

Parcel Location

City Comprehensive Plan Land Use Map

Parcel B - North (R-5)

Parcel B - South (R-5)

**WUPLANDS** 