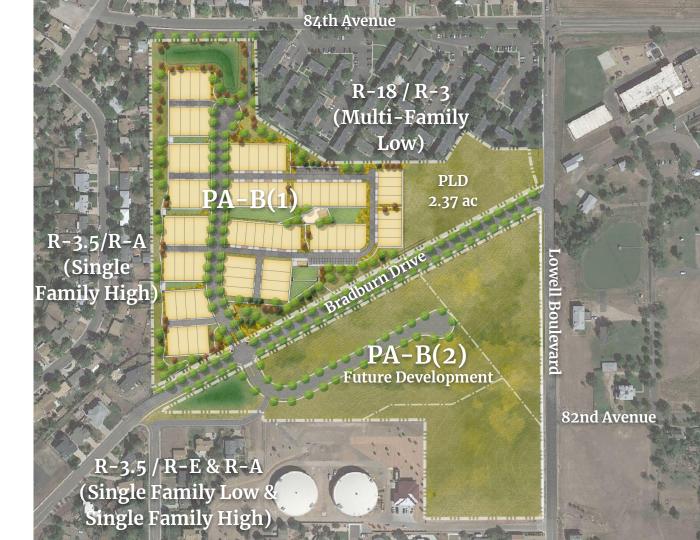

## PLD, Parks & Open Space

| PA-B(1) PLD                    | 2.37 ac |
|--------------------------------|---------|
| PA-B(2) PLD                    | 3.76 ac |
| PA-B(2) View<br>Corridor       | 3.28 ac |
| Overall Parks/Open<br>Area/PLD | >45%    |
| Private Parks/Open<br>Space    | *       |

Min. 25' Building 84th Avenue Setback/ Min. 45' Min. 35' Building Building -Setback\* Setback **PLD** PA-B(1 2.37 ac PA-B(2) Future Development Min. 30 Building-82nd Avenue Setback\*

\* Minor exceptions are requested to allow for ~3-7 ft. of building encroachment into the required setback for Lot 1 (adjacent to Bradburn Drive) and Lot 53 (adjacent to northern property line).

## Land Use Data (per ODP)

| 82         |
|------------|
| 16.513 ac  |
| 4.97 du/ac |
| Max. 35'   |
|            |