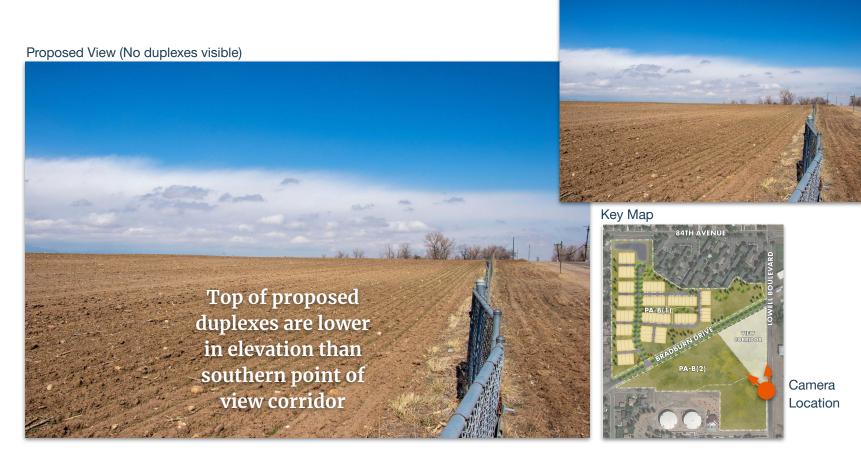

#### **View Corridor**

South - 3.28 ac

### Parking

- 2 attached garage spaces/unit
- 33 surface spaces
- Majority of homes have additional driveway parking spaces
- On-street parking is available on local road

**Existing View** 

# Existing View

Camera Location