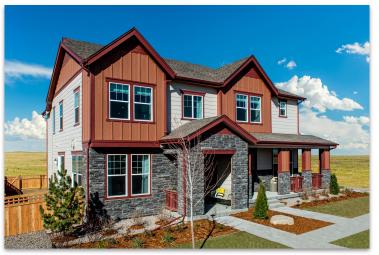

#### **Density**

North - 82 units on 16.29 ac = 5.0 du/acSouth - 26 units on 13.32 ac = 2.0 du/ac

#### South (PA-B(2))

- Single Family Detached Residences
- Patio Homes