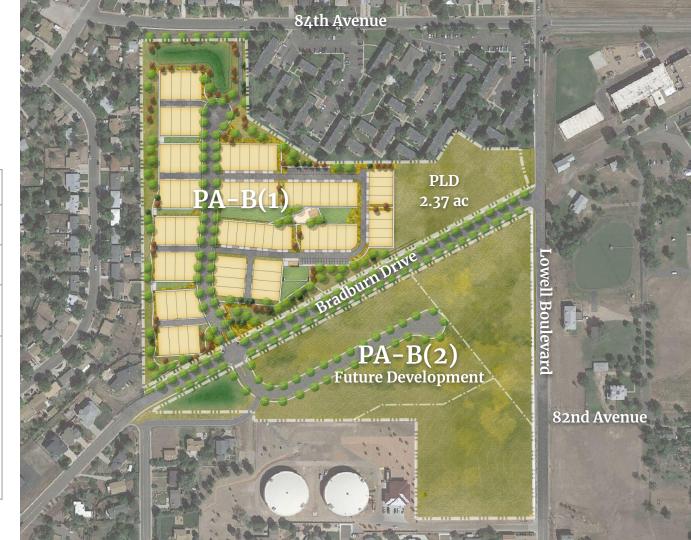

### Preliminary Development Plan - Parcel B - North & South

**WUPLANDS** 

**View Corridor** 

South - 3.28 ac

#### **View Corridor**

South - 3.28 ac

#### **Public Land Dedication**

North - 2.30 ac

South - 3.76 ac

## PLD, Parks & Open Space

| PA-B(1) PLD                    | 2.37 ac |
|--------------------------------|---------|
| PA-B(2) PLD                    | 3.76 ac |
| PA-B(2) View<br>Corridor       | 3.28 ac |
| Overall Parks/Open<br>Area/PLD | >45%    |
| Private Parks/Open<br>Space    | *       |