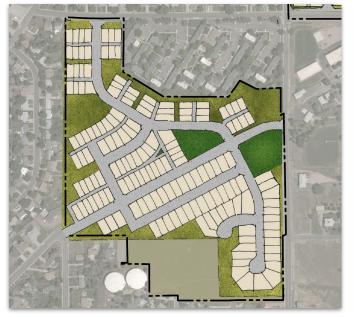

### Preliminary Development Plan - Parcel B - North & South

**WUPLANDS** 

**View Corridor** 

South - 3.28 ac

### Preliminary Development Plan - Parcel B - North & South